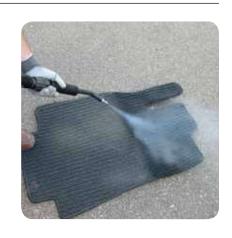

Ideal for: Eliminating stubborn grease and dirt, leaving surfaces clean and shining. Cleaning is easy, all you need to do is use the cleaning and degreasing action of the steam at high temperature and collect residues with a microfibre cloth. Glass and delicate surfaces. Car interiors and for the most difficult parts to reach. Quick, thorough cleaning and sanitisation of mats without wetting them.