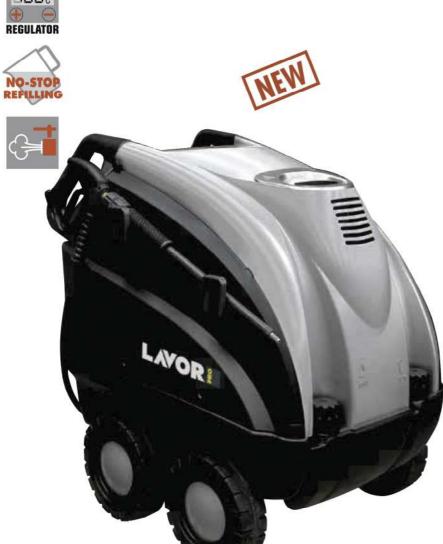

Metis is a portable steam generator with a diesel fuel boiler. Unlimited autonomy thanks to no-stop water tank refilling. It does not leave any residues after cleaning. Metis water saving (over 90%) compared to normal high-pressure systems. Allows sanitisation tasks thanks to the combined use of steam and pressure. The operator does not require special protective overalls and protective masks. Provided with 2 outputs for simultaneous work of two different operators.

### **Equipped with:**

- Vertical burner with high thermal efficiency steel coil
- Auxiliary motor for burner
- Discharge valve: allows a complete discharge of the boiler
- Temperature regulator: the temperature is set-up by an electronic regulator
- Steam pressure gauge
- Low fuel indicator
- Double pipe gasoil pump
- User-friendly control panel
- Unit can be continually refilled
- Provided with 2 outputs for simultaneous work of two different operators.