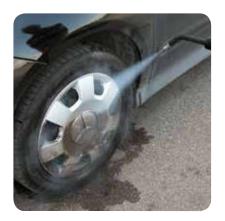

• Ecological: It consumes very little water (90% less than normal high-pressure cleaners) and does not require connection to the water supply.

- It does not require a collection tank to dispose of water reflux.
- Thanks to the high temperature that degreases and dissolves dirt, no polluting chemical products are required.
- Easy to use where required, it does not require connection to the water supply, the operator does not require special work clothing, excess water is not wasted.
- Ideal for maintenance cleaning and makes the bodywork of your car or motorbike shine without the risk of damaging it with the mechanical action of the high-pressure water.

Ideal for: Eliminating stubborn grease and dirt, leaving surfaces clean and shining. Cleaning is easy, all you need to do is use the cleaning and degreasing action of the steam at high temperature and collect residues with a microfibre cloth. Glass and delicate surfaces. Car interiors and for the most difficult parts to reach. Quick, thorough cleaning and sanitisation of mats without wetting them.