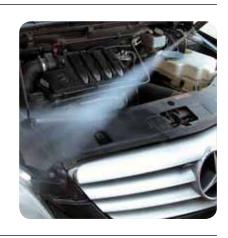

Ideal for: Eliminating stubborn grease and dirt, leaving surfaces clean and shining. Cleaning is easy, all you need to do is use the cleaning and degreasing action of the steam at high temperature and collect residues with a microfibre cloth. Glass and delicate surfaces. Car interiors and for the most difficult parts to reach. Quick, thorough cleaning and sanitisation of mats without wetting them.