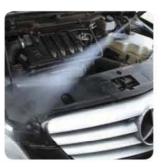

Metis is a portable steam generator with a diesel fuel boiler. Unlimited autonomy thanks to no-stop water tank refilling. It does not leave any residues after cleaning. Metis water saving (over 90%) compared to normal high-pressure systems. Allows sanitisation tasks thanks to the combined use of steam and pressure. The operator does not require special protective overalls and protective masks. Provided with 2 outputs for simultaneous work of two different operators.

Ideal for: Eliminating stubborn grease and dirt, leaving surfaces clean and shining. Cleaning is easy, all you need to do is use the cleaning and degreasing action of the steam at high temperature and collect residues with a microfibre cloth. Glass and delicate surfaces. Car interiors and for the most difficult parts to reach. Quick, thorough cleaning and sanitisation of mats without wetting them.