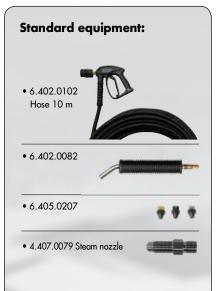

### **Optional:**

- 6.402.0103 Steam gun with hose (15 m)
- 6.402.0104 Steam gun with hose (20 m)
- 6.402.0092 Lance mm 750 without nozzle
- 6.402.0081 Lance mm 175 without nozzle
- 6.402.0083 Lance mm 425 without nozzle
- 6.402.0046 Black plastic scraper l. 50
- 6.402.0069 Glass wiper
- 6.405.0197 Coupling for tanks Ø 40
- 6.402.0094 Extension 650 mm
- 6.402.0097 Lance with flat nozzle
- 6.402.0098 Brass bristles brush Ø 80
- 6.402.0112 Lance for barrel