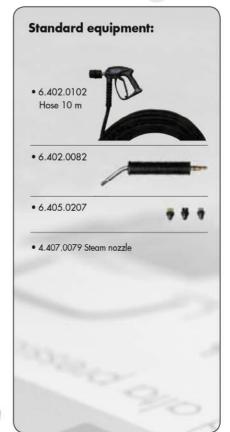

### **Optional:**

- 6.402.0103 Steam gun with hose (15 m)
- 6.402.0104 Steam gun with hose (20 m)
- 6.402.0092 Lance mm 750 without nozzle
- 6.402.0081 Lance mm 175 without nozzle
- 6.402.0083 Lance mm 425 without nozzle
- 6.402.0046 Black plastic scraper l. 50
- 6.402.0069 Glass wiper
- 6.405.0197 Coupling for tanks Ø 40
- 6.402.0094 Extension 650 mm
- 6.402.0097 Lance with flat nozzle
- 6.402.0098 Brass bristles brush Ø 80
- 6.402.0112 Lance for barrel