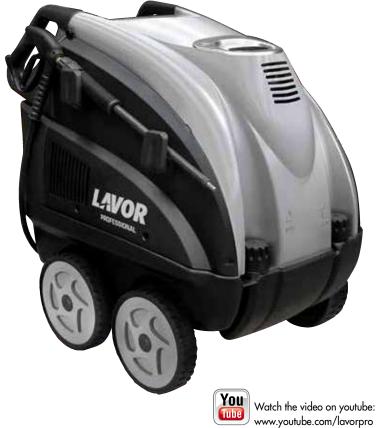

## **Machine Features:**

- 1) Steam pressure gauge.
- 2) Low fuel lamp.
- 3) Discharge valve: allows a complete discharge of the boiler.
- 4) The possibility to connect a direct water source to the machine.
- 5) contains (2) steam outlets, and another gun can be added (additional cost).

### Accessories:

- 1) Temperature regulator: the temperature is setup by an electronic regulator.
- 2) User-friendly control panel.
- 3) The machine is complete with gun and hose.

### **Equipped with:**

- Vertical burner with high thermal efficiency steel coil
- Auxiliary motor for burner
- Discharge valve: allows a complete discharge of the boiler
- Temperature regulator: the temperature is set-up by an electronic regulator
- Steam pressure gauge
- Low fuel indicator
- Double pipe gasoil pump
- User-friendly control panel
- Unit can be continually refilled
- Provided with 2 outputs for simultaneous work of two different operators.

# **Metis**

|                                | Metis                      |
|--------------------------------|----------------------------|
| Code                           | 8.457.0001                 |
| Max steam pressure/temperature | 10 bar / 178° C            |
| Absorbed power                 | 350 W / 230V ~ 50Hz (Ph 1) |
| Steam production dry/wet       | 50/90 kg/h                 |
| Burner type/fuel consumption   | Diesel / 2,83 l/h          |
| Water tank/fuel tank capacity  | 181/181                    |
|                                |                            |