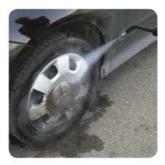

Metis is a portable steam generator with a diesel fuel boiler. Unlimited autonomy thanks to no-stop water tank refilling. It does not leave any residues after cleaning. Metis water saving (over 90%) compared to normal high-pressure systems. Allows sanitisation tasks thanks to the combined use of steam and pressure. The operator does not require special protective overalls and protective masks. Provided with 2 outputs for simultaneous work of two different operators.

Ideal for: Eliminating stubborn grease and dirt, leaving surfaces clean and shining. Cleaning is easy, all you need to do is use the cleaning and degreasing action of the steam at high temperature and collect residues with a microfibre cloth. Glass and delicate surfaces. Car interiors and for the most difficult parts to reach. Quick, thorough cleaning and sanitisation of mats without wetting them.