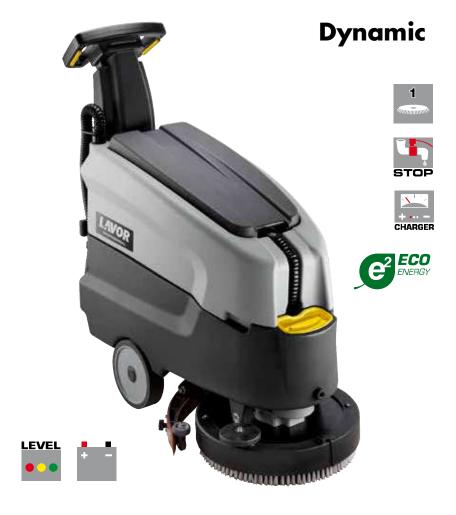

# Dynamic 453

### Features:

- Ideal for small and medium floors up to 1600sqm, especially when congested by people or furnishing like in gyms, car showroom, hospitals and schools.
- Narrow body with both side brush protrusion and 300° squeegee spin.
- Tool less removable recovery tank with large visual inspection window and stretchable discharge hose.
- Large non marking working wheels and sturdy rear roller for displacements.

- Ideal for small and medium floors up to 1600sqm, especially when congested by people or furnishing like in wellness centres, gyms, car showroom, retail shops, hospitals and schools.
- Automatic brush attachment, discharge and delayed cut-off.
- Adjustable solution release with automatic cut-off.
- Narrow body with both side brush protrusion and 300° squeegee spin.
- Tool less removable recovery tank with large visual inspection window and stretchable discharge hose.
- Adjustable driving handle with dead man switches, soft touch controls and diagnosis (Eco Energy mode and battery low level automatic cut-off for DC version).
- Large non marking working wheels and sturdy rear roller for displacements.