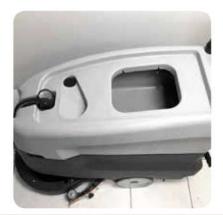

### Features:

- Ideal for small and medium floors up to 1600sqm, especially when congested by people or furnishing like in gyms, car showroom, hospitals and schools.
- Narrow body with both side brush protrusion and 300° squeegee spin.
- Tool less removable recovery tank with large visual inspection window and stretchable discharge hose.
- Large non marking working wheels and sturdy rear roller for displacements.

Easy access and handling to clean recovery tank and floater. Less downtimes due to simple maintenance and construction Great visibility and cleaning capability on hard to reach edges on both sides of the brush.