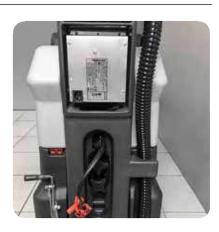

Accessible on-board charger (DC only, when provided), far away from sprays. Time saving convenient foot operating squeegee lift.

Handle can be easily adjusted to fit comfort of operators even in narrow spaces.