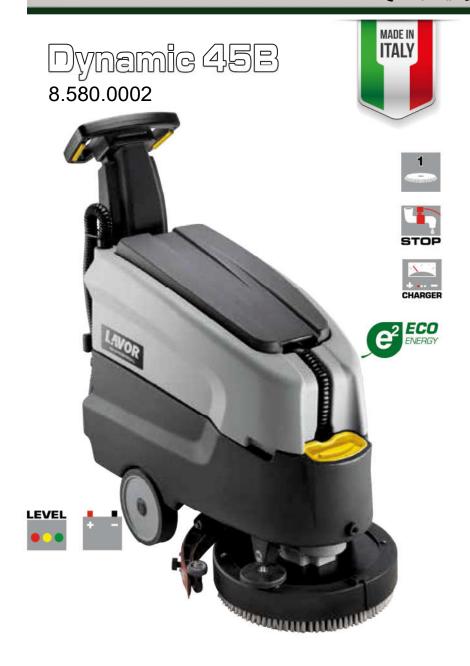

### Standard equipment:

• 5.511.1941 PP brush Ø 430 mm - 17"

 4.508.1319 Front squeegee blade Shore 40 Th. 2,5 mm
 4.508.1320 Regr

• 4.508.1320 Rear squeegee blade Shore 40 Th. 3,0 mm

0.108.0073
On-board Battery charger 24V 10A

### **Standard equipment:**

• 5.511.1941 PP brush Ø 430 mm - 17"

• 4.508.1319 Front squeegee blade Shore 40 Th. 2,5 mm • 4.508.1320 Rear squeegee blade Shore 40 Th. 3,0 mm

• 0.108.0073 On-board Battery charger 24V 10A

### **Optional accessories:**

• 2 x 0.107.0050 Battery AGM 12V 55Ah

• 4.508.1324 Polyurethane front blade TH. 3

 4.508.1325 Polyurethane rear blade TH. 4

• 5.511.1942 Tynex brush Ø 430 mm-17"

5.511.1943 PP 0,3 brush Ø 430 mm-17"

• 5.511.1944 PES brush Ø 430 mm - 17"

• 5.511.0229 EWU pad driver Ø 430 mm-17"

6.508.0032

Abrasive pad Ø 430 mm-17"

- beige (5 pcs.)

• 6.508.0039

Abrasive pad Ø 430 mm-17"

- green (5 pcs.)

• 6.508.0046

Abrasive pad Ø 430 mm-17"

- black (5 pcs.)

4.512.0068 Extension electric cord 15 m with Schuko plug