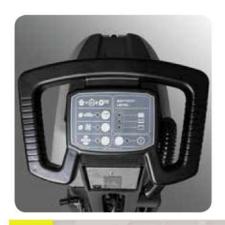

On/off switch protecting unintentional use. Protection against overloads, battery discharge abuse (DC only) and undesired run. Convenient one switch maintenance over the brush. Eco Energy setting for extensive working time and extremely quite operations (DC only).

Accessible on-board charger (DC only, when provided), far away from sprays. Time saving convenient foot operating squeegee lift.

Handle can be easily adjusted to fit comfort of operators even in narrow spaces.