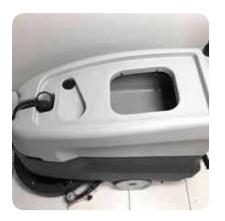

### Features:

- Ideal for small and medium floors up to 1600sqm, especially when congested by people or furnishing like in gyms, car showroom, hospitals and schools.
- Narrow body with both side brush protrusion and 300° squeegee spin.
- Tool less removable recovery tank with large visual inspection window and stretchable discharge hose.
- Large non marking working wheels and sturdy rear roller for displacements.

- Ideal for small and medium floors up to 1600sqm, especially when congested by people or furnishing like in wellness centres, gyms, car showroom, retail shops, hospitals and schools.
- Automatic brush attachment, discharge and delayed cut-off.
- Adjustable solution release with automatic cut-off.
- Narrow body with both side brush protrusion and 300° squeegee spin.
- Tool less removable recovery tank with large visual inspection window and stretchable discharge hose.
- Adjustable driving handle with dead man switches, soft touch controls and diagnosis (Eco Energy mode and battery low level automatic cut-off for DC version).
- Large non marking working wheels and sturdy rear roller for displacements.