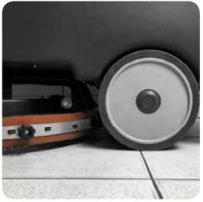

### Features:

- Ideal for small and medium floors up to 1600sqm, especially when congested by people or furnishing like in gyms, car showroom, hospitals and schools.
- Narrow body with both side brush protrusion and 300° squeegee spin.
- Tool less removable recovery tank with large visual inspection window and stretchable discharge hose.
- Large non marking working wheels and sturdy rear roller for displacements.

- Ideal for small and medium floors up to 1600sqm, especially when congested by people or furnishing like in wellness centres, gyms, car showroom, retail shops, hospitals and schools.
- Automatic brush attachment, discharge and delayed cut-off.
- Adjustable solution release with automatic cut-off.
- Narrow body with both side brush protrusion and 300° squeegee spin.
- Tool less removable recovery tank with large visual inspection window and stretchable discharge hose.
- Adjustable driving handle with dead man switches, soft touch controls and diagnosis (Eco Energy mode and battery low level automatic cut-off for DC version).
- Large non marking working wheels and sturdy rear roller for displacements.

Extensive squeegee spin for easy blade replacement and perfect suction even on corners Easy setting and automatic solution release to save chemical and fit different floor conditions. High stability and capability to overtake small steps.