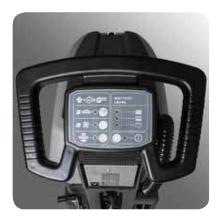

On/off switch protecting unintentional use. Protection against overloads, battery discharge abuse (DC only) and undesired run. Convenient one switch maintenance over the brush. Eco Energy setting for extensive working time and extremely quite operations (DC only).