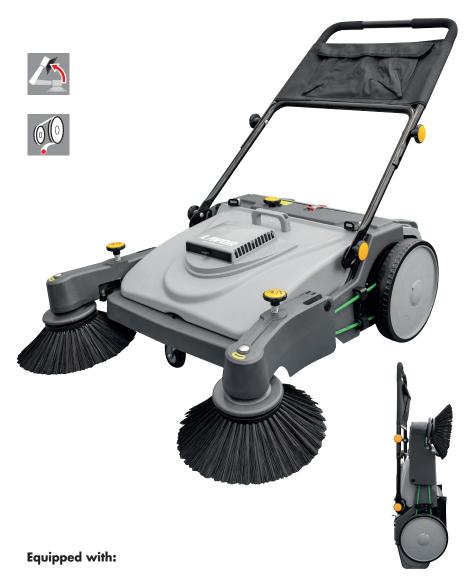

## **BSW 950 M**

• Ideal for small and medium surfaces • Easy handling • Wide collector tank with Filtering system • Rear collector tank with filter • Side brush lifting • Main brush pressure regulation • Separate side brush • Adjustable working load on the brush • Tilting handle • 360° front wheel • Shock proof frame • Hourly efficiency (max) 3500 m²/h. • Working area (2 side brush) 480 (950) mm. • Equipped with supports to allow closed vertical positioning

## 0.967.0016 PP 0.967.0020 Tank filter 0.967.0006 Rear filter

|                             | BSW 950 M               |
|-----------------------------|-------------------------|
| code                        | 0.067.0001              |
| main brush width            | 480 mm / 18,90 inch     |
| main brush + 2 side brushes | 950 mm / 37,40 inch     |
| collector tank              | 45 lt./ 11,88 gal       |
| max working capacity        | 3500 m²/h / 37673 ft²/h |
| traction                    | manual                  |
| brushes transmission        | elastic belt            |
| pressure on the brushes     | adjustable              |
| side brush                  | lifting arm system      |
| dust-laying system          | direct                  |
| filtering system            | pleated figer           |
| dimension / weight          | 97x93x128 / 25kg        |