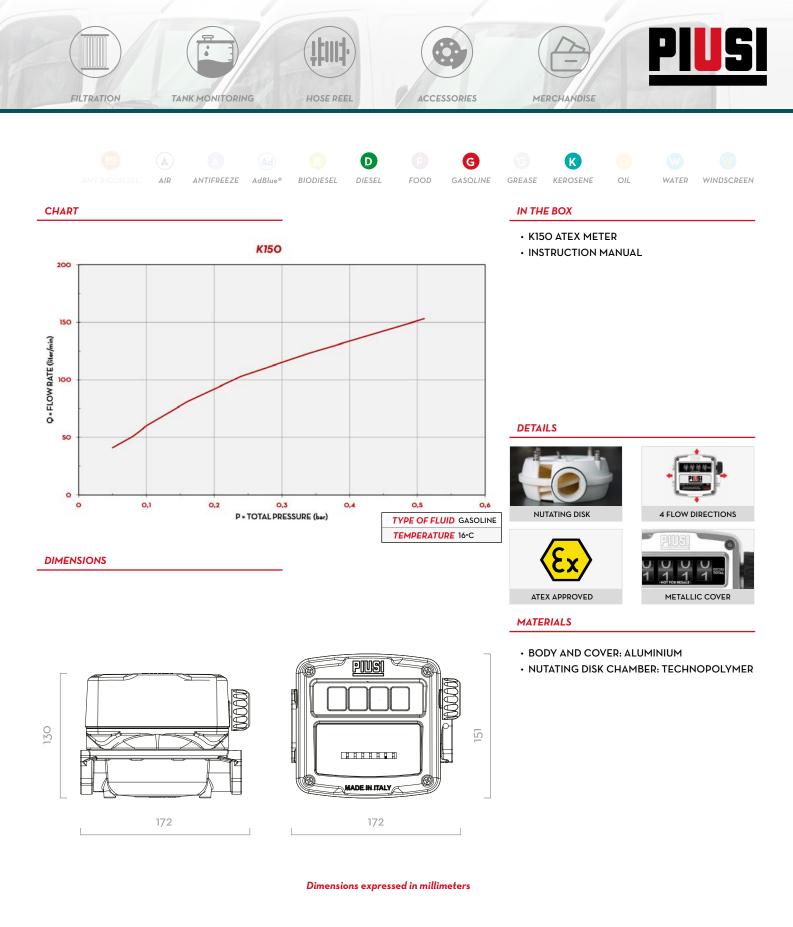

## **FEATURES**

- HEAVY DUTY CONDITIONS
- HIGH FLOW RATE
- BURSTING PRESSURE 28 BAR
- EASY READING
- 4 FLOW DIRECTIONS

K15O ATEX is expressly engineered to meet the market requirements of a meter suitable for flow rates superior than 120 l/min and that can be used both for fluids such as diesel and biodiesel, as well as in potentially explosives atmosphere; with gasoline for example. K150 is easy to calibrate and ready to use; its aluminium cover and sturdy body make this meter suitable for a wide arrange of application while gua-ranteeing the same precision and quality that have always featured PIUSI equip-ment. The mechanical display allows to read quickly the quantity dispensed. It can be installed everywhere thanks to the (optional) 1,5" flange kit. K15O is certified CE, ATEX/UL and tested in PIUSI laboratories for over 4 milion litres to guarantee the maximum reliability.

|          | DESCRIPTION                |             | FLOW RATE |        | FLOW       | PRESSURE |     | INLET/OUTLET |
|----------|----------------------------|-------------|-----------|--------|------------|----------|-----|--------------|
| CODE     |                            | FLUIDS TYPE | L/MIN     | GPM    | DIRECTIONS | BAR      | PSI | BSP          |
| 00555400 | (EX) K150 METER VER.A ATEX | 000         | 25-150    | 6,6-40 | +          | 3,5      | 50  | 1" BSP       |
| 00555800 | (EX) K150 METER VER.B ATEX | 000         | 25-150    | 6,6-40 | <b>A</b>   | 3,5      | 50  | 1" BSP       |
| 00555C00 | (EX) K150 METER VER.C ATEX | 000         | 25-150    | 6,6-40 | *          | 3,5      | 50  | 1" BSP       |
| 00555D00 | (EX) K150 METER VER.D ATEX | 000         | 25-150    | 6,6-40 | →          | 3,5      | 50  | 1" BSP       |