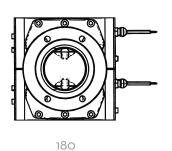

----|---------------|---------|--|--|--|--|
| CODE      | WE | IGHT              | PACKAGING   |               |         |  |  |  |  |
|           | KG | LBS               | ММ          | INCH          | PCS/BOX |  |  |  |  |
| METER     |    |                   |             |               |         |  |  |  |  |
| FOO49900B | 12 | 26,5              | 400X290X200 | 15,7X11,4X7,9 | 1       |  |  |  |  |
| PULSER    |    |                   |             |               |         |  |  |  |  |
| F0049902B | 12 | <mark>26,5</mark> | 400X290X200 | 15,7X11,4X7,9 | 1       |  |  |  |  |







































#### CHART



#### IN THE BOX

- K900 METER
- INSTRUCTION MANUAL

#### **DETAILS**









## DIMENSIONS

#### **MATERIALS**

- BODY: ALUMINIUM
- GEARS: TECHNOPOLYMER





Dimensions expressed in millimeters

| TECHNICAL DATA |             |                |           |            |        |                 |          |     |                          |        |                   |        |
|----------------|-------------|----------------|-----------|------------|--------|-----------------|----------|-----|--------------------------|--------|-------------------|--------|
| CODE           |             | FLUIDS<br>TYPE | FLOW RATE |            | PULSER |                 | PRESSURE |     | BATTERY                  |        | NU FT /           | INLET  |
|                |             |                | L/MIN     | GPM        | P/L    | GPM             | BAR      | PSI | N°2 X 1,5V<br>(INCLUDED) | FLANGE | INLET /<br>OUTLET | FILTER |
| METER          |