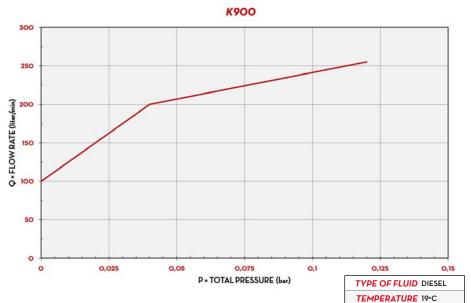

#### CHART

#### **PERFORMANCE**

| 50-500    |  |  |  |  |  |  |  |
|-----------|--|--|--|--|--|--|--|
| L/MIN     |  |  |  |  |  |  |  |
| FLOW RATE |  |  |  |  |  |  |  |

±0,5%

20 BAR
MAX
OPERATING PRESSURE

O,2%

K900