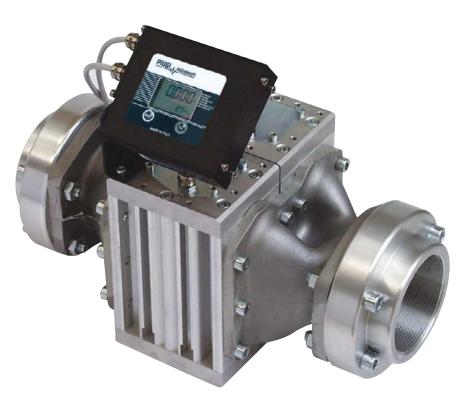

# **K900**

### **FEATURES**

- STURDY STRUCTURE
- HEAVY DUTY CONDITIONS
- HIGH FLOW RATE APPLICATIONS
- READY TO INSTALL

Among the electronic flow meters Made in Italy by PIUSI, the K900 is the oval gear measuring equipment suitable for controlling the non commercial dispensing of low, medium and high viscosity fluids compatible with its construction materials. This meter is equipped with an in-built suction filter, 3" inlet/outlet and free contact signal pulser.

#### **DETAILS**