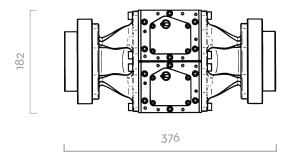

------|---------------|---------|--|--|--|--|
| CODE      | WE | IGHT              | PACKAGING   |               |         |  |  |  |  |
|           | KG | LBS               | ММ          | INCH          | PCS/BOX |  |  |  |  |
| METER     |    |                   |             |               |         |  |  |  |  |
| FOO49900B | 12 | 26,5              | 400X290X200 | 15,7X11,4X7,9 | 1       |  |  |  |  |
| PULSER    |    |                   |             |               |         |  |  |  |  |
| F0049902B | 12 | <mark>26,5</mark> | 400X290X200 | 15,7X11,4X7,9 | 1       |  |  |  |  |







































#### CHART



#### IN THE BOX

- K900 METER
- INSTRUCTION MANUAL

#### **DETAILS**









## DIMENSIONS

#### **MATERIALS**

- BODY: ALUMINIUM
- GEARS: TECHNOPOLYMER





Dimensions expressed in millimeters

| TECHNICAL DATA |             |                |           |            |        |                 |          |     |                          |        |                   |        |
|----------------|-------------|----------------|-----------|------------|--------|-----------------|----------|-----|--------------------------|--------|-------------------|--------|
| CODE           |             | FLUIDS<br>TYPE | FLOW RATE |            | PULSER |                 | PRESSURE |     | BATTERY                  |        | NU FT /           | INLET  |
|                |             |                | L/MIN     | GPM        | P/L    | GPM             | BAR      | PSI | N°2 X 1,5V<br>(INCLUDED) | FLANGE | INLET /<br>OUTLET | FILTER |
| METER          |