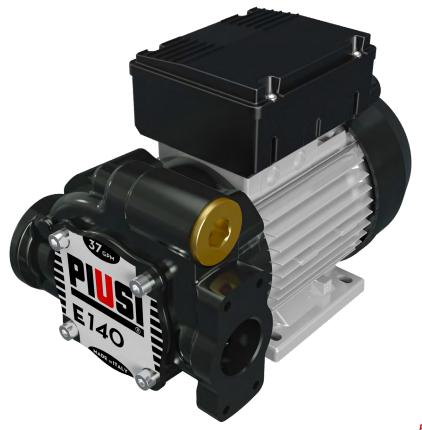

# E140

## **MATERIALS**

- · BODY: CAST IRON
- ROTOR: SINTERED STEEL
- · VANES: TECHNOPOLYMER
- SEAL: VITON
- SHAFT: STEEL