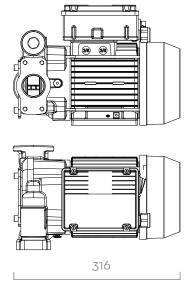

# **DIMENSIONS**

### Dimensions expressed in millimeters

| TECHNICAL DATA |              |                |           |     |               |               |              |      |        |           |  |  |
|----------------|--------------|----------------|-----------|-----|---------------|---------------|--------------|------|--------|-----------|--|--|
|                | DESCRIPTION  | FLUIDS<br>TYPE | FLOW RATE |     | VOLTAGE       |               |              |      | INLET  | OUTLET    |  |  |
| CODE           |              |                | L/MIN     | GPM | AC<br>VOLT/HZ | POWER<br>WATT | AMP.<br>MAX. | RPM  | BSP    |           |  |  |
| F00395060      | E 14O 25O/5O | D              | 140       | 37  | 250/50        | 1180          | 5            | 1450 | 1" 1/4 | 1"        |  |  |
| F0039505A      | E 140 230/50 | 0              | 140       | 37  | 230/50        | 1150          | 5            | 1450 | 1" 1/4 | <u>l"</u> |  |  |