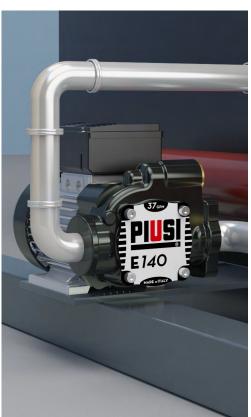

# **FEATURES**

- · HIGH FLOW RATE
- · HEAVY DUTY PUMP
- STURDY DESIGN

The E14O diesel transfer pump is versatile and suitable for different industries including automotive, agriculture, transportation, garages and construction. The E14O volumetric, self-priming vane pump for diesel transfer has a high seal and is reliable in conditions of use at low temperatures. With its solid and resistant body, the E14O is an easy to install diesel transfer pump, suitable for use in diesel dispensers and fixed fuel transfer systems, as well as other industrial applications. The compact cast iron structure makes the E14O electric pump the perfect system for performance and reliability.

# E140