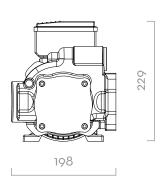

# **DIMENSIONS**

### Dimensions expressed in millimeters

| TECHNICAL DATA |              |                |           |     |               |               |              |      |        |           |  |  |
|----------------|--------------|----------------|-----------|-----|---------------|---------------|--------------|------|--------|-----------|--|--|
|                | DESCRIPTION  | FLUIDS<br>TYPE | FLOW RATE |     | VOLTAGE       |               |              |      | INLET  | OUTLET    |  |  |
| CODE           |              |                | L/MIN     | GPM | AC<br>VOLT/HZ | POWER<br>WATT | AMP.<br>MAX. | RPM  | BSP    |           |  |  |
| F00395060      | E 14O 25O/5O | D              | 140       | 37  | 250/50        | 1180          | 5            | 1450 | 1" 1/4 | 1"        |  |  |
| F0039505A      | E 140 230/50 | 0              | 140       | 37  | 230/50        | 1150          | 5            | 1450 | 1" 1/4 | <u>l"</u> |  |  |