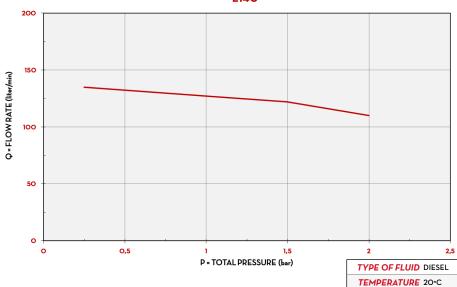

|                       |         |                 |               |  |  |  |  |  |
|---|-----------|--------|-----|-------------|-----------------------|---------|-----------------|---------------|--|--|--|--|--|
|   | CODE      | WEIGHT |     | F           | N. BOXES / EUROPALLET |         |                 |               |  |  |  |  |  |
|   |           | KG     | LBS | ММ          | INCH                  | PCS/BOX | ×               |               |  |  |  |  |  |
| ı | F00395060 | 18     | 40  | 350X250X300 | 14X1OX12              | 1       | 60              | 72            |  |  |  |  |  |
| ı | FOO39505A | 18     | 40  | 350X250X300 | 14X1OX12              | 1       | <mark>60</mark> | <del>72</del> |  |  |  |  |  |









































#### **CHART**

# E140



#### IN THE BOX

- E140 PUMP
- INSTRUCTION MANUAL

#### **DETAILS**





# **DIMENSIONS**





## **MATERIALS**

- · BODY: CAST IRON
- ROTOR: SINTERED STEEL
- · VANES: TECHNOPOLYMER
- SEAL: VITON
- SHAFT: STEEL

### Dimensions expressed in millimeters

| TECHNICAL DATA |              |                |           |     |               |               |              |      |        |           |  |  |
|----------------|--------------|----------------|-----------|-----|---------------|---------------|--------------|------|--------|-----------|--|--|
|                | DESCRIPTION  | FLUIDS<br>TYPE | FLOW RATE |     | VOLTAGE       |               |              |      | INLET  | OUTLET    |  |  |
| CODE           |              |                | L/MIN     | GPM | AC<br>VOLT/HZ | POWER<br>W